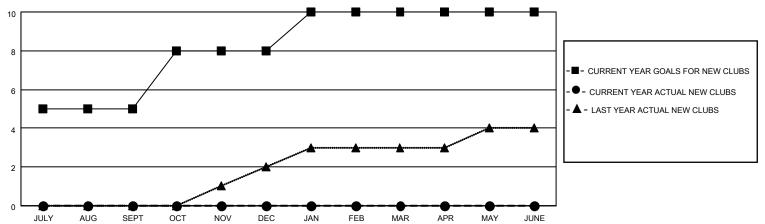

## MONTHLY MEMBERSHIP PROGRESS REPORT

LOCATION REP OF SRI LANKA

District 306 A1

Results as of: 8/31/2022

| Clubs                 |               |           |               | Members               |                        |                         |                                                    |
|-----------------------|---------------|-----------|---------------|-----------------------|------------------------|-------------------------|----------------------------------------------------|
| RESULTS FOR 2022-2023 |               |           |               | RESULTS FOR 2022-2023 |                        |                         |                                                    |
| QUARTER               | NEW CLUB GOAL | NEW CLUBS | DROPPED CLUBS | QUARTER MEME          | BER GROWTH NET<br>GOAL | MEMBER GROWTH<br>ACTUAL | DROPPED<br>MEMBERS ACTUAL<br>(including transfers) |
| JULY/AUG/SEPT         | 5             | 0         | 9             | JULY/AUG/SEPT         | 130                    | 53                      | 173                                                |
| OCT/NOV/DEC           | 3             | 0         | 0             | OCT/NOV/DEC           | 64                     | 0                       | 0                                                  |
| JAN/FEB/MAR           | 2             | 0         | 0             | JAN/FEB/MAR           | 34                     | 0                       | 0                                                  |
| APR/MAY/JUNE          | 0             | 0         | 0             | APR/MAY/JUNE          | 20                     | 0                       | 0                                                  |

## GOALS AND ACTUAL NEW CLUBS CUMULATIVE