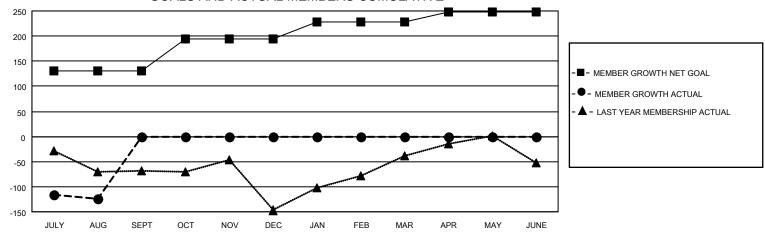

## MONTHLY MEMBERSHIP PROGRESS REPORT

LOCATION REP OF SRI LANKA

District 306 A1

Results as of: 8/31/2022

| Clubs                 |               |           |               | Members               |                        |                         |                                                    |
|-----------------------|---------------|-----------|---------------|-----------------------|------------------------|-------------------------|----------------------------------------------------|
| RESULTS FOR 2022-2023 |               |           |               | RESULTS FOR 2022-2023 |                        |                         |                                                    |
| QUARTER               | NEW CLUB GOAL | NEW CLUBS | DROPPED CLUBS | QUARTER MEME          | BER GROWTH NET<br>GOAL | MEMBER GROWTH<br>ACTUAL | DROPPED<br>MEMBERS ACTUAL<br>(including transfers) |
| JULY/AUG/SEPT         | 5             | 0         | 9             | JULY/AUG/SEPT         | 130                    | 53                      | 173                                                |
| OCT/NOV/DEC           | 3             | 0         | 0             | OCT/NOV/DEC           | 64                     | 0                       | 0                                                  |
| JAN/FEB/MAR           | 2             | 0         | 0             | JAN/FEB/MAR           | 34                     | 0                       | 0                                                  |
| APR/MAY/JUNE          | 0             | 0         | 0             | APR/MAY/JUNE          | 20                     | 0                       | 0                                                  |

## GOALS AND ACTUAL MEMBERS CUMULATIVE

| DROPPED CLUBS: 9 |     | 10 CLUBS OF 74 ADDED 1 OR<br>MORE NEW MEMBERS | GENDER DISTRIBUTION                |                                |  |
|------------------|-----|-----------------------------------------------|------------------------------------|--------------------------------|--|
|                  |     | WORE NEW WIEWBERS                             | MALE<br>FEMALE                     | 1,137 (71.11%)<br>462 (28.89%) |  |
| DROPPED MEMBERS  |     |                                               | NON BINARY<br>PREFER NOT TO ANSWER | 0 (0.00%)<br>R 0 (0.00%)       |  |
| DECEASED         | 0   |                                               | THE EKNOT TO ANOWER                | 0 (0.0070)                     |  |
| CLUB CANCELLED   | 149 | CLICK HERE FOR CUMULATIVE                     | TOTAL FAMILY UNIT MEMBERS          | 656                            |  |
| OTHER            | 24  | MEMBERSHIP DATA                               |                                    |                                |  |
| TOTAL            | 173 |                                               | FAMILY MEMBERS PAYING HAL          | LF DUES 381                    |  |